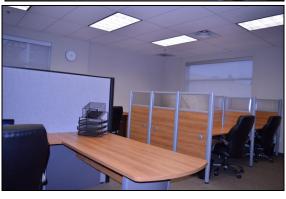

> of natural light - High-end finishings

- Carpeting and slate tile throughout

- Fully air-conditioned

- T-bar ceiling with parabolic & pot

lighting

- Large open work area - One (1) private office

- Large boardroom

- Granite counter-top kitchen with stainless steel appliances featuring fridge, microwave and dishwasher

- One (1) full washroom with standing shower

- Automatic blinds in all windows (except private office)

- High speed fibre optic internet & fully Networked LAN with configured Data

connections

TO REMAIN AT - Fully furnished high quality office furniture

**TENANTS OPTION:** - Large flat panel boardroom TV for presentations and meetings