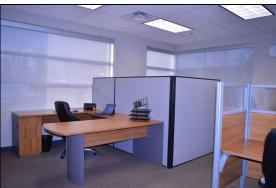

> of natural light - High-end finishings

- Carpeting and slate tile throughout

- Fully air-conditioned

- T-bar ceiling with parabolic & pot

lighting

- Large open work area - One (1) private office

- Large boardroom

- Granite counter-top kitchen with stainless steel appliances featuring fridge, microwave and dishwasher

- One (1) full washroom with standing shower

- Automatic blinds in all windows (except private office)

- High speed fibre optic internet & fully Networked LAN with configured Data

connections

TO REMAIN AT - Fully furnished high quality office furniture

**TENANTS OPTION:** - Large flat panel boardroom TV for presentations and meetings