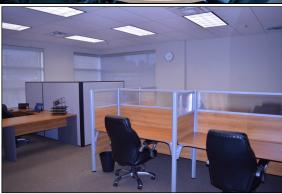

> of natural light - High-end finishings

- Carpeting and slate tile throughout

- Fully air-conditioned

- T-bar ceiling with parabolic & pot

lighting

- Large open work area - One (1) private office

- Large boardroom

- High speed fibre optic internet & fully Networked LAN with configured Data

connections

TO REMAIN AT - Fully furnished high quality office furniture

**TENANTS OPTION:** - Large flat panel boardroom TV for presentations and meetings