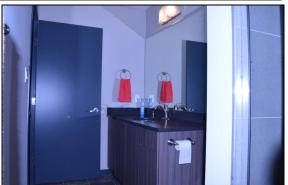

- Granite counter-top kitchen with stainless steel appliances featuring fridge, microwave and dishwasher

- One (1) full washroom with standing shower

- Automatic blinds in all windows (except private office)