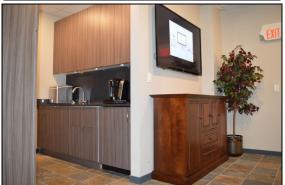

- Granite counter-top kitchen with stainless steel appliances featuring fridge, microwave and dishwasher

- One (1) full washroom with standing shower

- Automatic blinds in all windows (except private office)

- High speed fibre optic internet & fully Networked LAN with configured Data

connections

TO REMAIN AT - Fully furnished high quality office furniture

**TENANTS OPTION:** - Large flat panel boardroom TV for presentations and meetings