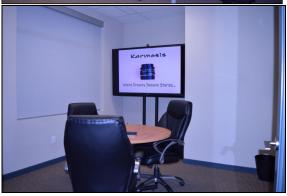

> of natural light - High-end finishings

- Carpeting and slate tile throughout

- Fully air-conditioned

- T-bar ceiling with parabolic & pot

lighting

- Large open work area - One (1) private office

- Large boardroom

- High speed fibre optic internet & fully Networked LAN with configured Data

connections

TO REMAIN AT - Fully furnished high quality office furniture

**TENANTS OPTION:** - Large flat panel boardroom TV for presentations and meetings