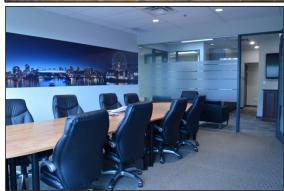

> of natural light - High-end finishings

- Carpeting and slate tile throughout

- Fully air-conditioned

- T-bar ceiling with parabolic & pot

lighting

- Large open work area - One (1) private office

- Large boardroom

- High speed fibre optic internet & fully Networked LAN with configured Data

connections

TO REMAIN AT - Fully furnished high quality office furniture

**TENANTS OPTION:** - Large flat panel boardroom TV for presentations and meetings