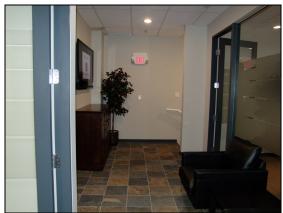

> of natural light - High-end finishings

- Carpeting and slate tile throughout

- Fully air-conditioned

- T-bar ceiling with parabolic & pot

lighting

- Large open work area - One (1) private office

- Large boardroom

- Granite counter-top kitchen with stainless steel appliances featuring fridge, microwave and dishwasher

- One (1) full washroom with standing shower

- Automatic blinds in all windows (except private office)