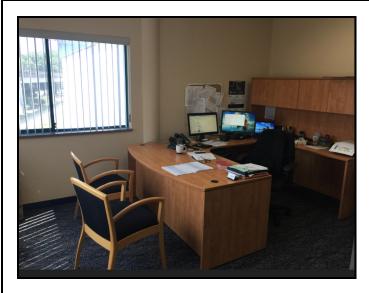

- Large open general office area

- Five (5) private offices- One (1) large boardroom

- Coffee bar and sink

Server roomSkylights

- Two (2) washrooms

**PARKING:** Six (6) parking stalls

**LEASE RATE:** \$14.00 per sq. ft. plus GST (or) \$4,450.83 per month plus GST