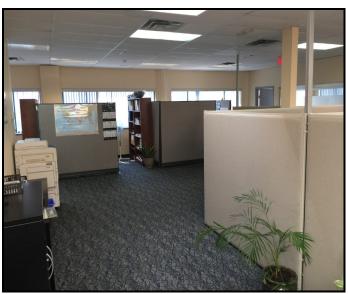

- Large open general office area

- Five (5) private offices- One (1) large boardroom

- Coffee bar and sink

Server roomSkylights

- Two (2) washrooms

**PARKING:** Six (6) parking stalls

**LEASE RATE:** \$14.00 per sq. ft. plus GST (or) \$4,450.83 per month plus GST