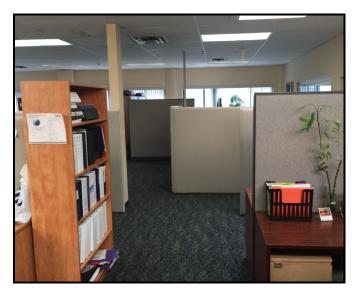

- Large open general office area

- Five (5) private offices- One (1) large boardroom

- Coffee bar and sink

Server roomSkylights

- Two (2) washrooms

**PARKING:** Six (6) parking stalls

**LEASE RATE:** \$14.00 per sq. ft. plus GST (or) \$4,450.83 per month plus GST