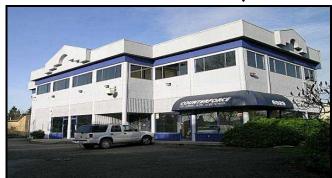

## 6929 ROYAL OAK AVENUE, BURNABY, BC

**LOCATION:** Just off Kingsway, this unit is primly located on Royal Oak Avenue and

Beresford Street directly next to the Royal Oak SkyTrain Station.

Considered the centre of Metro Vancouver, this property enjoys efficient access to all points of the Lower Mainland via the Trans Canada Highway

and Marine Way, which are both accessible via Royal Oak Avenue.

**ZONING:** M-4 - providing for a wide range of service and commercial uses.

**AREA:** 2,000 sq. ft. to 3,815 sq. ft.

**FEATURES:** - Corner unit with excellent window exposure for natural light