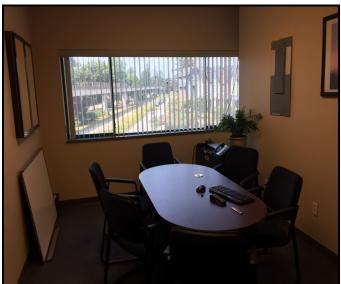

- Large open general office area

- Five (5) private offices- One (1) large boardroom

- Coffee bar and sink

Server roomSkylights

- Two (2) washrooms

**PARKING:** Six (6) parking stalls

**LEASE RATE:** \$14.00 per sq. ft. plus GST (or) \$4,450.83 per month plus GST