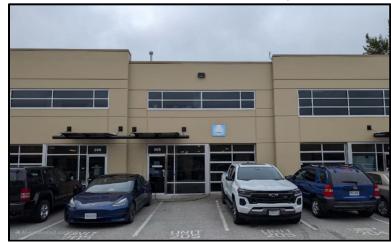

## #205 - 4288 LOZELLS AVENUE, BURNABY, B.C.

**LOCATION:** Lakeview Business Park is located on the North Side of Burnaby Lake, one block

from the corner of Winston Street and Lozells Avenue. Access is extremely efficient to all key market areas from either the Trans-Canada Highway or the