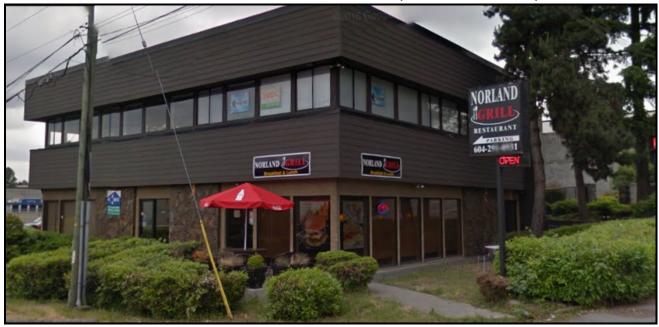

## OFFICE SPACE - NORLAND BUSINESS CENTRE

## D - 2800 DOUGLAS ROAD, BURNABY, BC

**LOCATION:** Primely situated in the Norland Avenue and Trans Canada Highway area of

Burnaby. This property is considered to be the geographical centre of

Greater Vancouver and offers easy access to all key business markets.

**ZONING:** C-1 Office

**AREA:** 1,124 sq. ft.

**FEATURES:** - Corner office location

- Lots of windows providing an abundance of natural light

- Air-conditioning

- T-bar ceiling

- Reception area

- Two (2) private offices- 1 (one) boardroom