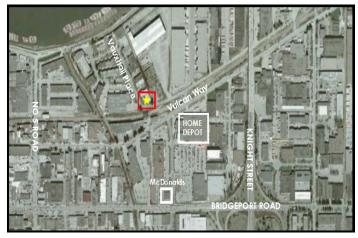

## 2551 VAUXHALL PLACE, RICHMOND, BC

**LOCATION:** The subject property is strategically located in North Richmond just northwest of the Knight Street and the Bridgeport Road intersection. This location enjoys quick and easy access to all areas of Metro Vancouver via Highway 99, Highway 91, Marine Way, and the South Fraser Perimeter Road. The Vancouver International Airport is only 10 minutes away, Downtown Vancouver is 30 minutes away and the US Border is 25 minutes away.