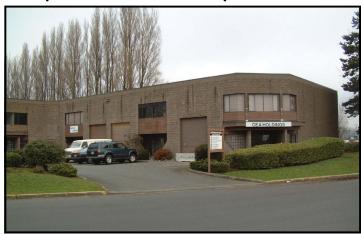

**ZONING:** 

IL – Light Industrial which permits a wide range of uses including warehousing, wholesaling, manufacturing and ancillary office

**FEATURES** 

- Concrete block and wood frame construction
- 18' clear ceiling heights in warehouse area
- One 10' x 12' grade level loading door
- One (1) washroom
- Gas fired forced air heating
- 3 phase electrical power (to be verified by Tenant)
- Visitor parking onsite