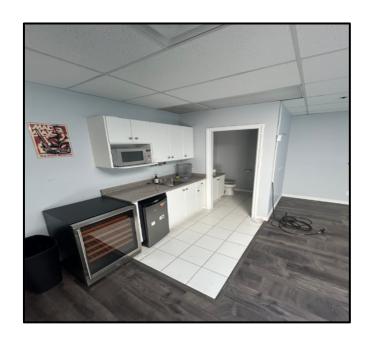

- Nicely finished wood floors

- Private washroom

Second Floor Office

- HVAC

- Open area reception

- Nicely finished wood floors

- Coffee bar and sink

- Skyliaht

- Large windows for natural

light

- Private washroom

**PARKING:** Three (3) parking spots plus visitor parking

**LEASE RATE:** \$20.00 per sq. ft. plus G.S.T. (or) \$3,300.00 per month plus G.S.T.

**OPERATING COSTS &** 

- 19' clear ceilinas

- Coffee bar and sink

dock