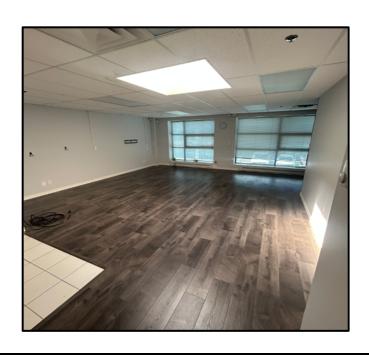

areas.

**ZONING:** 1 - 2

**AREA:** Main Floor Showroom/Warehouse: 1,300 sq. ft.

Second Floor Office: 680 sq. ft.
Total 1,980 sa. ft.

**FEATURES:** Main Floor Showroom

- HVAC

- Lots of windows for natural

light