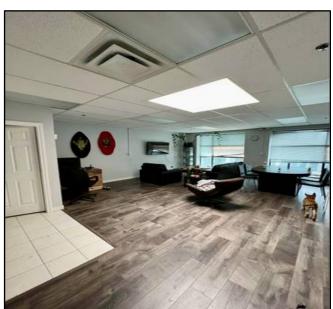

- Nicely finished wood floors

- Private washroom

Second Floor Office

- HVAC

- Open area reception

- Nicely finished wood floors

- Coffee bar and sink

- Skyliaht

- Large windows for natural

light

- Private washroom

**PARKING:** Three (3) parking spots plus visitor parking

**LEASE RATE:** \$20.00 per sq. ft. plus G.S.T. (or) \$3,300.00 per month plus G.S.T.

**OPERATING COSTS &** 