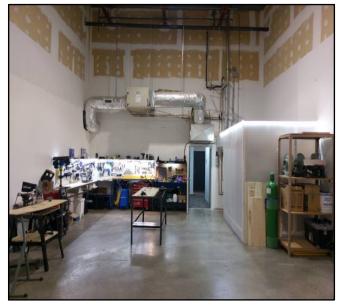

areas.

**ZONING:** 1 - 2

**AREA:** Main Floor Showroom/Warehouse: 1,300 sq. ft.

Second Floor Office: 680 sq. ft.
Total 1,980 sa. ft.

**FEATURES:** Main Floor Showroom

- HVAC

- Lots of windows for natural

light

- Nicely finished wood floors

- Private washroom

Second Floor Office

- HVAC

- Open area reception

- Nicely finished wood floors

- Coffee bar and sink

- Skyliaht