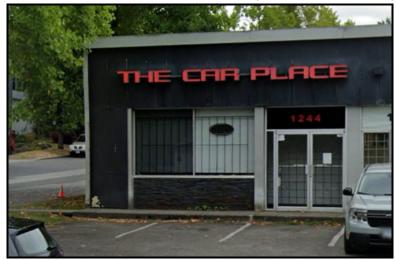

## 1244 BOUNDARY ROAD, BURNABY, BC

**LOCATION:** This high exposure property is located at the corner of Boundary Road and

William Street between First Avenue and Hastings Street. Access is convenient to all parts of Greater Vancouver via the Trans-Canada

**FEATURES:** - Corner unit with large window frontage for natural light and exposure

- First class office/showroom

- Heavy 3 phase power

- Polished concrete floors in warehouse

- In suite washroom

**PARKING:** Three (3) parking stalls