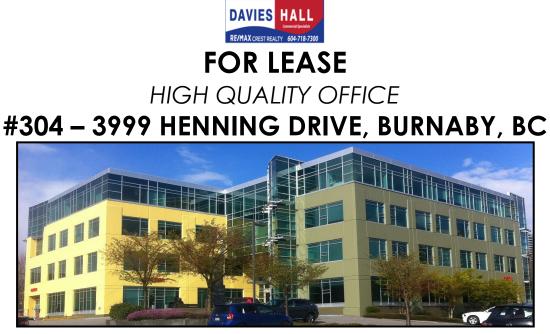

- LOCATION: The Building is situated at the corner of Lougheed Highway and Gilmore Avenue, one block east of Boundary Road, directly across the street from the Gilmore Skytrain Station. The property provides excellent access to all key Metro Vancouver business locations via The Trans-Canada Highway, The Lougheed Highway and Metro Vancouver's developing rapid transit system.
- ZONING: M-5
- AREA: 1,842 sq. ft. rentable
- **FEATURES:** Class A well-appointed fully improved office space featuring:
  - HVAC throughout
  - Large open area workspace
  - Boardroom
  - Four (4) private offices
  - Coffee bar and sink
  - Free access to 3<sup>rd</sup> floor gym
  - Fibre optic cabling
  - Full security 6pm 6am & 24 hours on weekends
- **PARKING:** Six (6) parking stalls: Three (3) above-ground random stalls at \$75.00 per month per stall plus parking tax and GST and three (3) underground random stalls at \$100.00 per month per stall plus parking tax and GST
- LEASE RATE: \$24.00 per sq. ft. plus GST (or) \$3,684.00 per month plus GST