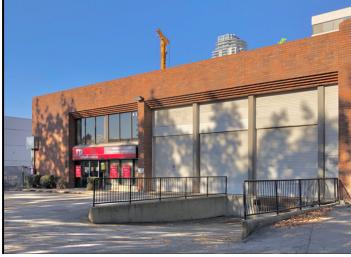

## HIGH QUALITY UNIT 4181 DAWSON STREET, BURNABY, BC

LOCATION: This building is primely situated in the Boundary Road and Lougheed Highway area of Burnaby. Widely considered to be the geographical centre of Greater Vancouver, this location offers easy access to all key business markets via the Trans Canada and Lougheed Highways. The Gilmore skytrain station is a one minute walk from the premises.

**ZONING:** M-5 allowing for a wide range of office uses.

**AREA:** 13,467 sq. ft.

FEATURES:

## - Open area showroom

- Private office
- 18' clear ceiling heights
- One (1) dock and two (2) grade level loading doors (both approx. 9'x 18')
- 3-phase power
- Professionally managed
- Security patrolled
- Two (2) private washrooms
- PARKING: Common area parking in front of unit